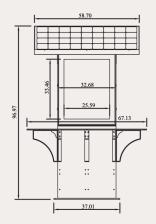

#### **PHYSICAL DIMENSIONS**

# **Perfect for**

Trails & Pathways

**Bus & Train Station** 

City Square

University Campus

| <u>Specifications</u>                                                                                                                                                                                                                                                                                                                                                                                                                                                                                                                                                                                                                                                                                                                                                                                                                                                                                                                                                                                                                                                                                                                                                                                                                                                                                                                                                                                                                                                                                                                                                                                                                                                                                                                                                                                                                                                                                                                                                                                                                                                                                                          |                                            |
|--------------------------------------------------------------------------------------------------------------------------------------------------------------------------------------------------------------------------------------------------------------------------------------------------------------------------------------------------------------------------------------------------------------------------------------------------------------------------------------------------------------------------------------------------------------------------------------------------------------------------------------------------------------------------------------------------------------------------------------------------------------------------------------------------------------------------------------------------------------------------------------------------------------------------------------------------------------------------------------------------------------------------------------------------------------------------------------------------------------------------------------------------------------------------------------------------------------------------------------------------------------------------------------------------------------------------------------------------------------------------------------------------------------------------------------------------------------------------------------------------------------------------------------------------------------------------------------------------------------------------------------------------------------------------------------------------------------------------------------------------------------------------------------------------------------------------------------------------------------------------------------------------------------------------------------------------------------------------------------------------------------------------------------------------------------------------------------------------------------------------------|--------------------------------------------|
| Product Name                                                                                                                                                                                                                                                                                                                                                                                                                                                                                                                                                                                                                                                                                                                                                                                                                                                                                                                                                                                                                                                                                                                                                                                                                                                                                                                                                                                                                                                                                                                                                                                                                                                                                                                                                                                                                                                                                                                                                                                                                                                                                                                   | Intelligent Solar Bench                    |
| Model No.                                                                                                                                                                                                                                                                                                                                                                                                                                                                                                                                                                                                                                                                                                                                                                                                                                                                                                                                                                                                                                                                                                                                                                                                                                                                                                                                                                                                                                                                                                                                                                                                                                                                                                                                                                                                                                                                                                                                                                                                                                                                                                                      | <b>S3</b>                                  |
| Solar Panel Power                                                                                                                                                                                                                                                                                                                                                                                                                                                                                                                                                                                                                                                                                                                                                                                                                                                                                                                                                                                                                                                                                                                                                                                                                                                                                                                                                                                                                                                                                                                                                                                                                                                                                                                                                                                                                                                                                                                                                                                                                                                                                                              | 180W18V                                    |
| Power of Advertising Light                                                                                                                                                                                                                                                                                                                                                                                                                                                                                                                                                                                                                                                                                                                                                                                                                                                                                                                                                                                                                                                                                                                                                                                                                                                                                                                                                                                                                                                                                                                                                                                                                                                                                                                                                                                                                                                                                                                                                                                                                                                                                                     | 20W                                        |
| Automatic Scrolling System                                                                                                                                                                                                                                                                                                                                                                                                                                                                                                                                                                                                                                                                                                                                                                                                                                                                                                                                                                                                                                                                                                                                                                                                                                                                                                                                                                                                                                                                                                                                                                                                                                                                                                                                                                                                                                                                                                                                                                                                                                                                                                     | 3-6 pages one side scrolling, double sides |
| USB Port                                                                                                                                                                                                                                                                                                                                                                                                                                                                                                                                                                                                                                                                                                                                                                                                                                                                                                                                                                                                                                                                                                                                                                                                                                                                                                                                                                                                                                                                                                                                                                                                                                                                                                                                                                                                                                                                                                                                                                                                                                                                                                                       | 4x5V2.1A                                   |
| Wireless Charging Pad                                                                                                                                                                                                                                                                                                                                                                                                                                                                                                                                                                                                                                                                                                                                                                                                                                                                                                                                                                                                                                                                                                                                                                                                                                                                                                                                                                                                                                                                                                                                                                                                                                                                                                                                                                                                                                                                                                                                                                                                                                                                                                          | 2x10W fast charge                          |
| WIFI Hotspot Power                                                                                                                                                                                                                                                                                                                                                                                                                                                                                                                                                                                                                                                                                                                                                                                                                                                                                                                                                                                                                                                                                                                                                                                                                                                                                                                                                                                                                                                                                                                                                                                                                                                                                                                                                                                                                                                                                                                                                                                                                                                                                                             | Available                                  |
| Battery Capacity                                                                                                                                                                                                                                                                                                                                                                                                                                                                                                                                                                                                                                                                                                                                                                                                                                                                                                                                                                                                                                                                                                                                                                                                                                                                                                                                                                                                                                                                                                                                                                                                                                                                                                                                                                                                                                                                                                                                                                                                                                                                                                               | 768Wh                                      |
| Material                                                                                                                                                                                                                                                                                                                                                                                                                                                                                                                                                                                                                                                                                                                                                                                                                                                                                                                                                                                                                                                                                                                                                                                                                                                                                                                                                                                                                                                                                                                                                                                                                                                                                                                                                                                                                                                                                                                                                                                                                                                                                                                       | Stainless steel, aluminum, and glass       |
| Product Dimensions (inches)                                                                                                                                                                                                                                                                                                                                                                                                                                                                                                                                                                                                                                                                                                                                                                                                                                                                                                                                                                                                                                                                                                                                                                                                                                                                                                                                                                                                                                                                                                                                                                                                                                                                                                                                                                                                                                                                                                                                                                                                                                                                                                    | 67.13 in x 43.50 in x 96.97 in             |
| Gross Weight (pounds)                                                                                                                                                                                                                                                                                                                                                                                                                                                                                                                                                                                                                                                                                                                                                                                                                                                                                                                                                                                                                                                                                                                                                                                                                                                                                                                                                                                                                                                                                                                                                                                                                                                                                                                                                                                                                                                                                                                                                                                                                                                                                                          | 551.16 lbs                                 |
| All the second s |                                            |