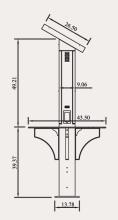

#### **PHYSICAL DIMENSIONS**

# **Perfect for**

Trails & Pathways

**Bus & Train Station** 

City Square

University Campus

| <u>Specifications</u>                                                                                                                                                                                                                                                                                                                                                                                                                                                                                                                                                                                                                                                                                                                                                                                                                                                                                                                                                                                                                                                                                                                                                                                                                                                                                                                                                                                                                                                                                                                                                                                                                                                                                                                                                                                                                                                                                                                                                                                                                                                                                                          |                                            |
|--------------------------------------------------------------------------------------------------------------------------------------------------------------------------------------------------------------------------------------------------------------------------------------------------------------------------------------------------------------------------------------------------------------------------------------------------------------------------------------------------------------------------------------------------------------------------------------------------------------------------------------------------------------------------------------------------------------------------------------------------------------------------------------------------------------------------------------------------------------------------------------------------------------------------------------------------------------------------------------------------------------------------------------------------------------------------------------------------------------------------------------------------------------------------------------------------------------------------------------------------------------------------------------------------------------------------------------------------------------------------------------------------------------------------------------------------------------------------------------------------------------------------------------------------------------------------------------------------------------------------------------------------------------------------------------------------------------------------------------------------------------------------------------------------------------------------------------------------------------------------------------------------------------------------------------------------------------------------------------------------------------------------------------------------------------------------------------------------------------------------------|--------------------------------------------|
| Product Name                                                                                                                                                                                                                                                                                                                                                                                                                                                                                                                                                                                                                                                                                                                                                                                                                                                                                                                                                                                                                                                                                                                                                                                                                                                                                                                                                                                                                                                                                                                                                                                                                                                                                                                                                                                                                                                                                                                                                                                                                                                                                                                   | Intelligent Solar Bench                    |
| Model No.                                                                                                                                                                                                                                                                                                                                                                                                                                                                                                                                                                                                                                                                                                                                                                                                                                                                                                                                                                                                                                                                                                                                                                                                                                                                                                                                                                                                                                                                                                                                                                                                                                                                                                                                                                                                                                                                                                                                                                                                                                                                                                                      | <b>S3</b>                                  |
| Solar Panel Power                                                                                                                                                                                                                                                                                                                                                                                                                                                                                                                                                                                                                                                                                                                                                                                                                                                                                                                                                                                                                                                                                                                                                                                                                                                                                                                                                                                                                                                                                                                                                                                                                                                                                                                                                                                                                                                                                                                                                                                                                                                                                                              | 180W18V                                    |
| Power of Advertising Light                                                                                                                                                                                                                                                                                                                                                                                                                                                                                                                                                                                                                                                                                                                                                                                                                                                                                                                                                                                                                                                                                                                                                                                                                                                                                                                                                                                                                                                                                                                                                                                                                                                                                                                                                                                                                                                                                                                                                                                                                                                                                                     | 20W                                        |
| Automatic Scrolling System                                                                                                                                                                                                                                                                                                                                                                                                                                                                                                                                                                                                                                                                                                                                                                                                                                                                                                                                                                                                                                                                                                                                                                                                                                                                                                                                                                                                                                                                                                                                                                                                                                                                                                                                                                                                                                                                                                                                                                                                                                                                                                     | 3-6 pages one side scrolling, double sides |
| USB Port                                                                                                                                                                                                                                                                                                                                                                                                                                                                                                                                                                                                                                                                                                                                                                                                                                                                                                                                                                                                                                                                                                                                                                                                                                                                                                                                                                                                                                                                                                                                                                                                                                                                                                                                                                                                                                                                                                                                                                                                                                                                                                                       | 4x5V2.1A                                   |
| Wireless Charging Pad                                                                                                                                                                                                                                                                                                                                                                                                                                                                                                                                                                                                                                                                                                                                                                                                                                                                                                                                                                                                                                                                                                                                                                                                                                                                                                                                                                                                                                                                                                                                                                                                                                                                                                                                                                                                                                                                                                                                                                                                                                                                                                          | 2x10W fast charge                          |
| WIFI Hotspot Power                                                                                                                                                                                                                                                                                                                                                                                                                                                                                                                                                                                                                                                                                                                                                                                                                                                                                                                                                                                                                                                                                                                                                                                                                                                                                                                                                                                                                                                                                                                                                                                                                                                                                                                                                                                                                                                                                                                                                                                                                                                                                                             | Available                                  |
| Battery Capacity                                                                                                                                                                                                                                                                                                                                                                                                                                                                                                                                                                                                                                                                                                                                                                                                                                                                                                                                                                                                                                                                                                                                                                                                                                                                                                                                                                                                                                                                                                                                                                                                                                                                                                                                                                                                                                                                                                                                                                                                                                                                                                               | 768Wh                                      |
| Material                                                                                                                                                                                                                                                                                                                                                                                                                                                                                                                                                                                                                                                                                                                                                                                                                                                                                                                                                                                                                                                                                                                                                                                                                                                                                                                                                                                                                                                                                                                                                                                                                                                                                                                                                                                                                                                                                                                                                                                                                                                                                                                       | Stainless steel, aluminum, and glass       |
| Product Dimensions (inches)                                                                                                                                                                                                                                                                                                                                                                                                                                                                                                                                                                                                                                                                                                                                                                                                                                                                                                                                                                                                                                                                                                                                                                                                                                                                                                                                                                                                                                                                                                                                                                                                                                                                                                                                                                                                                                                                                                                                                                                                                                                                                                    | 67.13 in x 43.50 in x 96.97 in             |
| Gross Weight (pounds)                                                                                                                                                                                                                                                                                                                                                                                                                                                                                                                                                                                                                                                                                                                                                                                                                                                                                                                                                                                                                                                                                                                                                                                                                                                                                                                                                                                                                                                                                                                                                                                                                                                                                                                                                                                                                                                                                                                                                                                                                                                                                                          | 551.16 lbs                                 |
| All the second s |                                            |