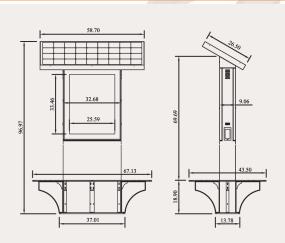

#### **PHYSICAL DIMENSIONS**

# **Perfect for**

Trails & Pathways

**Bus & Train Station** 

City Square

University Campus

| <u>Specifications</u>                                                                                                                                                                                                                                                                                                                                                                                                                                                                                                                                                                                                                                                                                                                                                                                                                                                                                                                                                                                                                                                                                                                                                                                                                                                                                                                                                                                                                                                                                                                                                                                                                                                                                                                                                                                                                                                                                                                                                                                                                                                                                                          |                                            |
|--------------------------------------------------------------------------------------------------------------------------------------------------------------------------------------------------------------------------------------------------------------------------------------------------------------------------------------------------------------------------------------------------------------------------------------------------------------------------------------------------------------------------------------------------------------------------------------------------------------------------------------------------------------------------------------------------------------------------------------------------------------------------------------------------------------------------------------------------------------------------------------------------------------------------------------------------------------------------------------------------------------------------------------------------------------------------------------------------------------------------------------------------------------------------------------------------------------------------------------------------------------------------------------------------------------------------------------------------------------------------------------------------------------------------------------------------------------------------------------------------------------------------------------------------------------------------------------------------------------------------------------------------------------------------------------------------------------------------------------------------------------------------------------------------------------------------------------------------------------------------------------------------------------------------------------------------------------------------------------------------------------------------------------------------------------------------------------------------------------------------------|--------------------------------------------|
| Product Name                                                                                                                                                                                                                                                                                                                                                                                                                                                                                                                                                                                                                                                                                                                                                                                                                                                                                                                                                                                                                                                                                                                                                                                                                                                                                                                                                                                                                                                                                                                                                                                                                                                                                                                                                                                                                                                                                                                                                                                                                                                                                                                   | Intelligent Solar Bench                    |
| Model No.                                                                                                                                                                                                                                                                                                                                                                                                                                                                                                                                                                                                                                                                                                                                                                                                                                                                                                                                                                                                                                                                                                                                                                                                                                                                                                                                                                                                                                                                                                                                                                                                                                                                                                                                                                                                                                                                                                                                                                                                                                                                                                                      | <b>S3</b>                                  |
| Solar Panel Power                                                                                                                                                                                                                                                                                                                                                                                                                                                                                                                                                                                                                                                                                                                                                                                                                                                                                                                                                                                                                                                                                                                                                                                                                                                                                                                                                                                                                                                                                                                                                                                                                                                                                                                                                                                                                                                                                                                                                                                                                                                                                                              | 180W18V                                    |
| Power of Advertising Light                                                                                                                                                                                                                                                                                                                                                                                                                                                                                                                                                                                                                                                                                                                                                                                                                                                                                                                                                                                                                                                                                                                                                                                                                                                                                                                                                                                                                                                                                                                                                                                                                                                                                                                                                                                                                                                                                                                                                                                                                                                                                                     | 20W                                        |
| Automatic Scrolling System                                                                                                                                                                                                                                                                                                                                                                                                                                                                                                                                                                                                                                                                                                                                                                                                                                                                                                                                                                                                                                                                                                                                                                                                                                                                                                                                                                                                                                                                                                                                                                                                                                                                                                                                                                                                                                                                                                                                                                                                                                                                                                     | 3-6 pages one side scrolling, double sides |
| USB Port                                                                                                                                                                                                                                                                                                                                                                                                                                                                                                                                                                                                                                                                                                                                                                                                                                                                                                                                                                                                                                                                                                                                                                                                                                                                                                                                                                                                                                                                                                                                                                                                                                                                                                                                                                                                                                                                                                                                                                                                                                                                                                                       | 4x5V2.1A                                   |
| Wireless Charging Pad                                                                                                                                                                                                                                                                                                                                                                                                                                                                                                                                                                                                                                                                                                                                                                                                                                                                                                                                                                                                                                                                                                                                                                                                                                                                                                                                                                                                                                                                                                                                                                                                                                                                                                                                                                                                                                                                                                                                                                                                                                                                                                          | 2x10W fast charge                          |
| WIFI Hotspot Power                                                                                                                                                                                                                                                                                                                                                                                                                                                                                                                                                                                                                                                                                                                                                                                                                                                                                                                                                                                                                                                                                                                                                                                                                                                                                                                                                                                                                                                                                                                                                                                                                                                                                                                                                                                                                                                                                                                                                                                                                                                                                                             | Available                                  |
| Battery Capacity                                                                                                                                                                                                                                                                                                                                                                                                                                                                                                                                                                                                                                                                                                                                                                                                                                                                                                                                                                                                                                                                                                                                                                                                                                                                                                                                                                                                                                                                                                                                                                                                                                                                                                                                                                                                                                                                                                                                                                                                                                                                                                               | 768Wh                                      |
| Material                                                                                                                                                                                                                                                                                                                                                                                                                                                                                                                                                                                                                                                                                                                                                                                                                                                                                                                                                                                                                                                                                                                                                                                                                                                                                                                                                                                                                                                                                                                                                                                                                                                                                                                                                                                                                                                                                                                                                                                                                                                                                                                       | Stainless steel, aluminum, and glass       |
| Product Dimensions (inches)                                                                                                                                                                                                                                                                                                                                                                                                                                                                                                                                                                                                                                                                                                                                                                                                                                                                                                                                                                                                                                                                                                                                                                                                                                                                                                                                                                                                                                                                                                                                                                                                                                                                                                                                                                                                                                                                                                                                                                                                                                                                                                    | 67.13 in x 43.50 in x 96.97 in             |
| Gross Weight (pounds)                                                                                                                                                                                                                                                                                                                                                                                                                                                                                                                                                                                                                                                                                                                                                                                                                                                                                                                                                                                                                                                                                                                                                                                                                                                                                                                                                                                                                                                                                                                                                                                                                                                                                                                                                                                                                                                                                                                                                                                                                                                                                                          | 551.16 lbs                                 |
| All the second s |                                            |